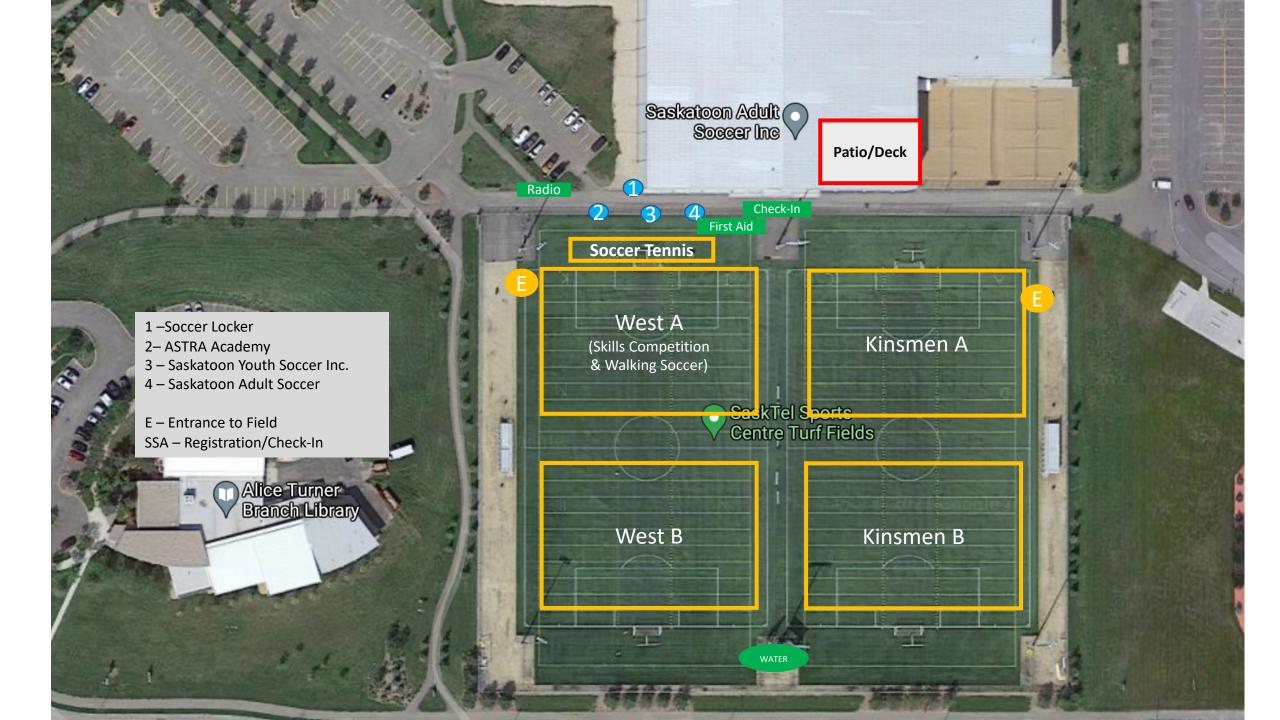

## SOCCER DAY IN SASKATCHEVAN

## Schedules & Field Map

August 21, 2021



## 1-5pm – Soccer Tennis

|              | Court 1      | Court 2       | Court 3      |
|--------------|--------------|---------------|--------------|
| Field Colour | Orange Cones | Yellow Cones  | Orange Cones |
| 100          | BU11/13 1v4  | BU11/13 2v3   | 15/17 1v2    |
| 120          | BU11/13 1v3  | GU11/13 – 1v2 | 15/17 2v3    |
| 140          | BU11/13 4v5  | GU11/13 3v4   | BU11/13 1v2  |
| 200          | BU11/13 3v5  | GU11/13 1v3   | 15/17 1v3    |
| 220          | BU11/13 2v5  | GU11/13 2v4   | 15/17 1v2    |
| 240          | BU11/13 3v4  | GU11/13 1v4   | 15/17 2v3    |
| 300          | BU11/13 4v2  | GU11/13 2v3   | 15/17 1v3    |
| 320          | BU11/13 1v5  |               | 15/17 Finals |
| 340          |              | Team Photos   |              |

| Boys U11/13 |